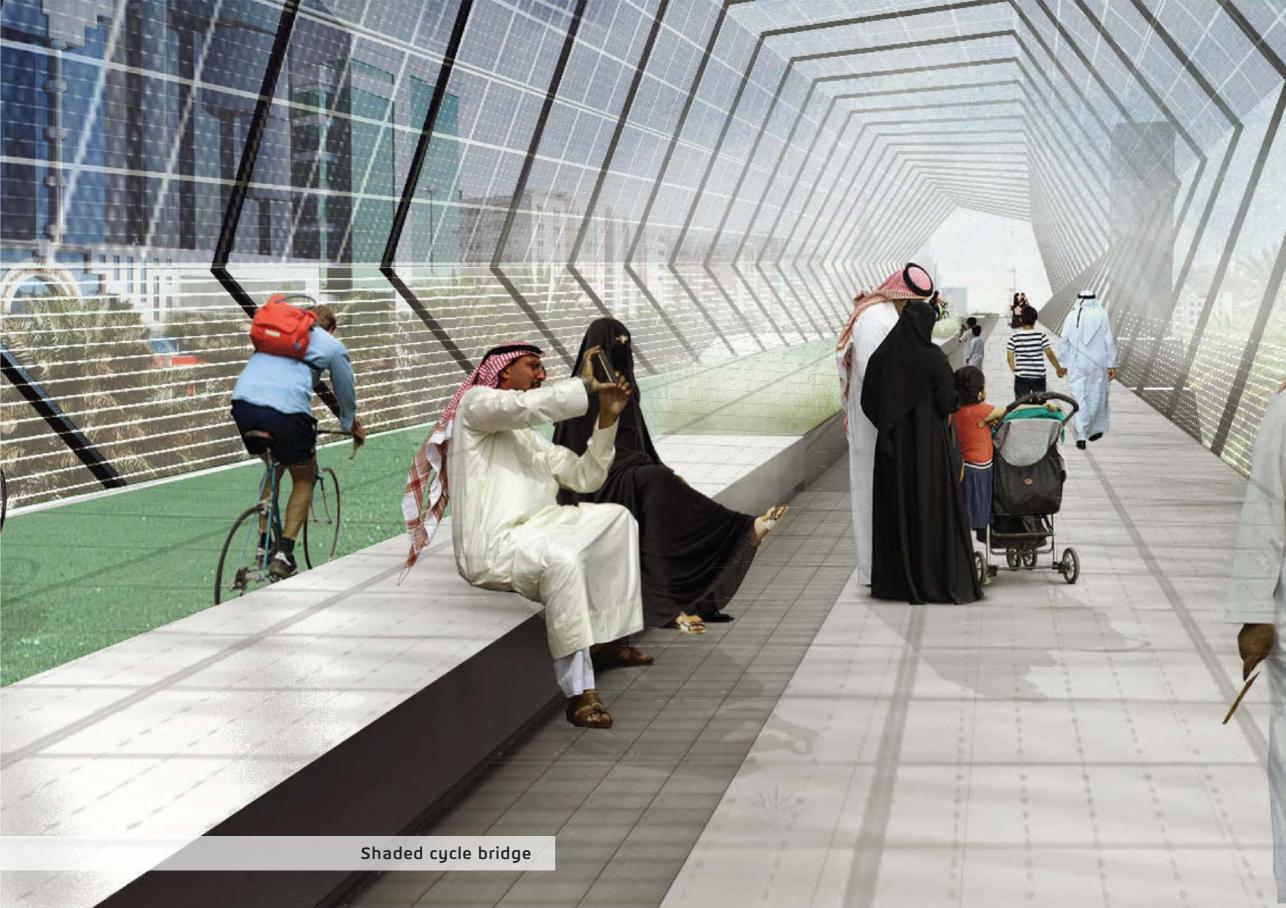

- 85 km of biking trails for amateurs.
- 135 km of biking trails for professionals.
- 123 km of horse-riding trails.
- · Safe and wooded walking trails around the whole project.
- Stops and rest areas for bikers in Hanifa Valley and Al Sulai Valley, including bike repair sites, cafes, and stores for both hikers and sports enthusiasts.
- 3.5 million m<sup>2</sup> of green areas and open spaces.
- 120,000 new trees to be planted and irrigated solely with treated wastewater.
- Monuments and iconic art works, including 10 major monuments, to be installed along the Boulevard.