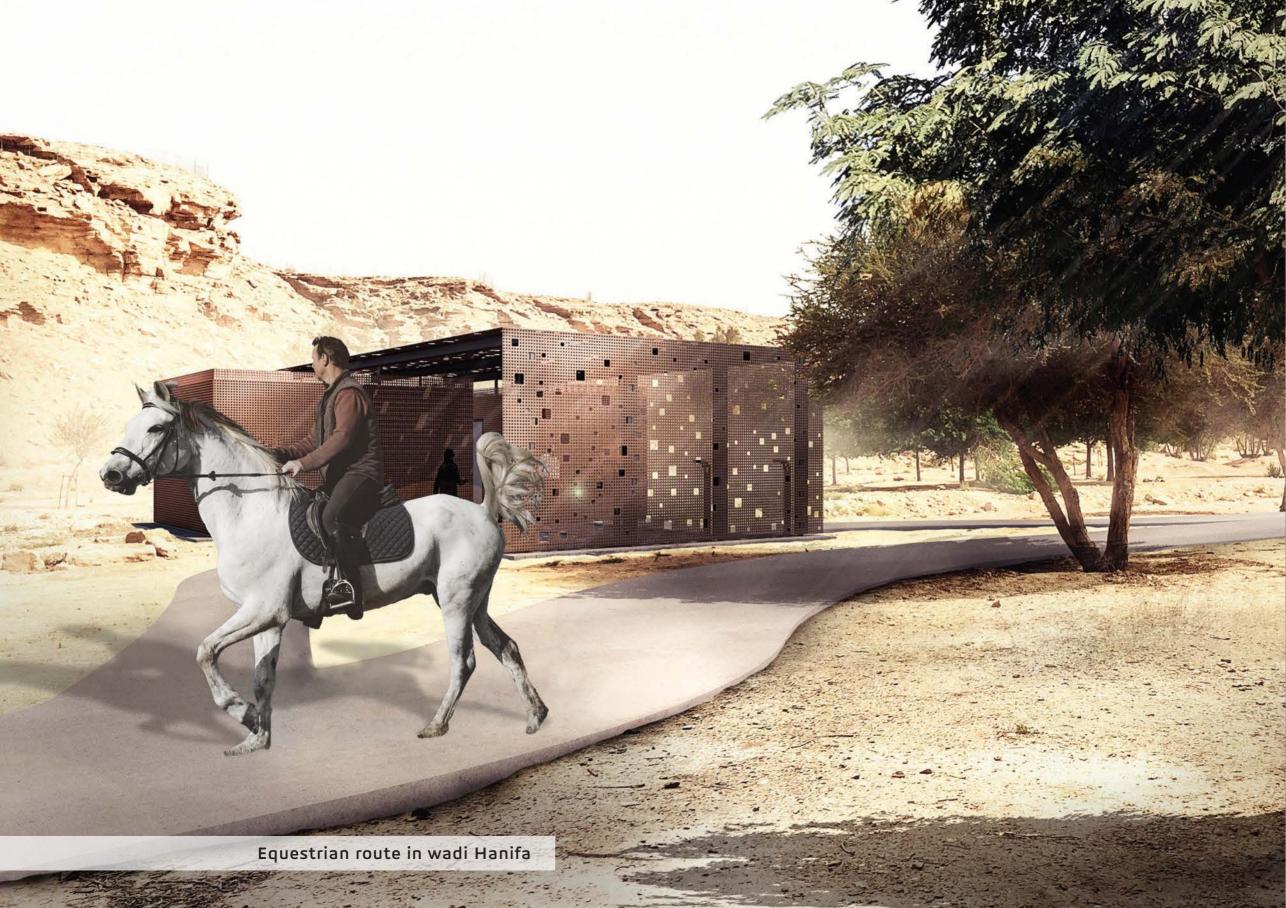

#### 8- Sand Dunes Park Zone

- With a surface of 20 km<sup>2</sup>, the park is located in the sandy area southeast of King Fahd International Airport.
- · It offers trails for professional mountain and desert biking.
- It includes an equestrian center and horse-riding grounds fields extending up to one million m2.
- It includes a visitors' center, stops, rest areas and centers for bikers.
- It has a hospitality complex and various residential facilities.
- It includes botanical gardens and a 5 km<sup>2</sup> zoo.
- Its distinctive landmark will be a monument made of curved cycling tracks in the shape of a flower, gradually rising 50 meters above ground, to allow cyclists to enjoy the impressive view from the top.