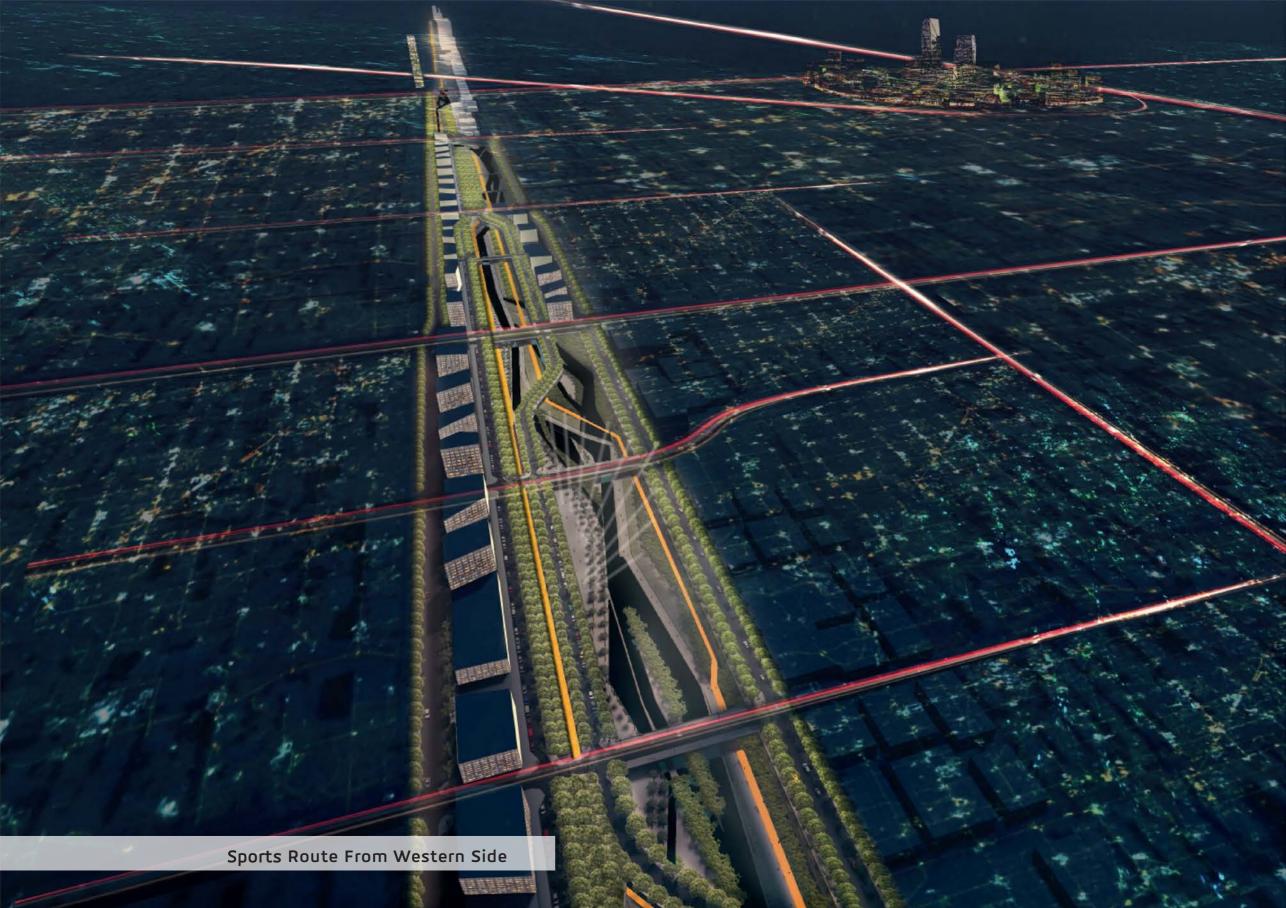

## Location:

The Sports Boulevard reaches over 135 km between Hanifa Valley and Al Sulai Valley; it offers sports, artistic, cultural, recreational and environmental activities, with the following infrastructure:

- 85 km of biking trails for amateurs.
- 135 km of biking trails for professionals.
- 123 km of horse-riding trails.
- · Safe and wooded walking trails around the whole project.
- Stops and rest areas for bikers in Hanifa Valley and Al Sulai Valley, including bike repair sites, cafes, and stores for both hikers and sports enthusiasts.
- 3.5 million m<sup>2</sup> of green areas and open spaces.
- 120,000 new trees to be planted and irrigated solely with treated wastewater.
- Monuments and iconic art works, including 10 major monuments, to be installed along the Boulevard.