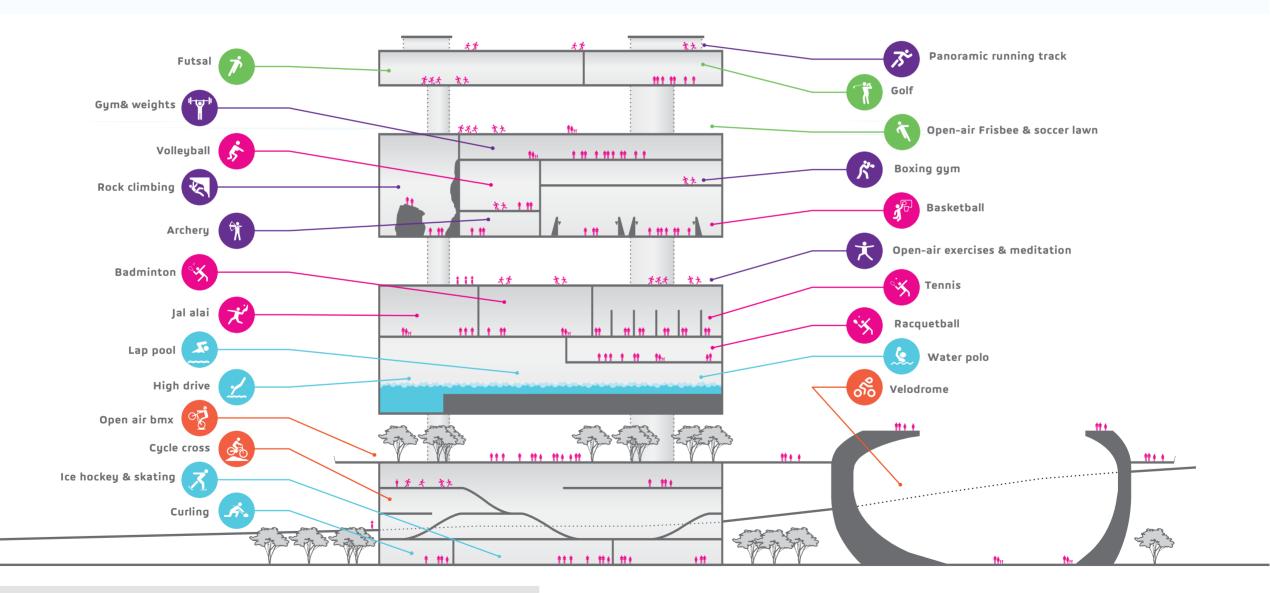

#### **Sports Tower:**

- . In the sports area, some venues are dedicated to men, others to women.
- Venues to practice a host of activities, such as running, golfing, boxing, basketball, tennis, badminton, swimming, water-polo, climbing, shooting, ice-hockey and others.
- . A velodrome is on the lower level.
- . Next to the tower, an underground velodrome is dedicated to bike races.