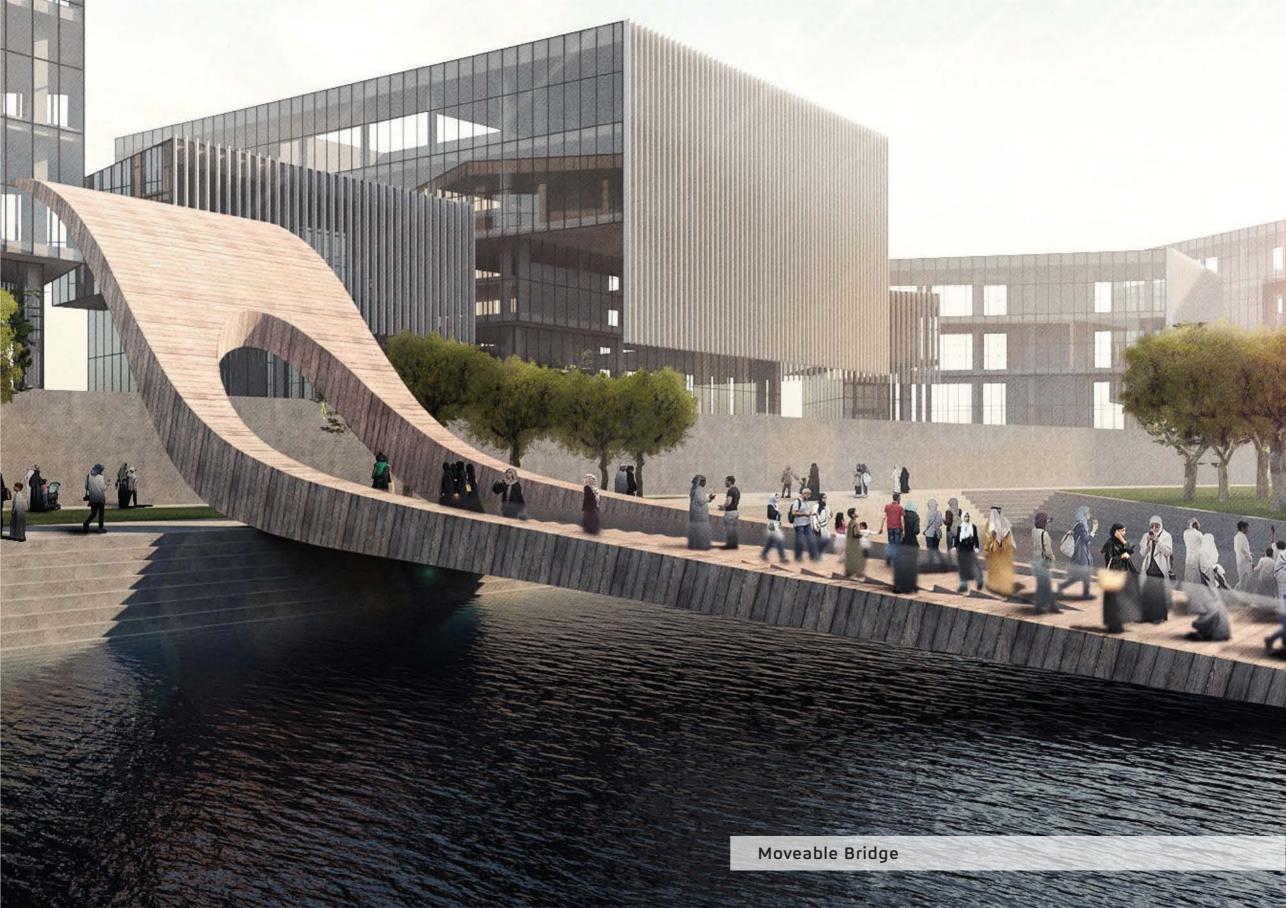

#### 4- Recreational Zone

- · It extends over 4 km from the east of King Fahd Road until Othman bin Affan Road.
- It offers a 40 km overpass to professional bikers and a land trail for amateurs.
- · It has an auditorium, and a theater and cinema complex, as well as an outdoor cinema.
- It also has a site for events and interactive sound and light shows.
- It offers playgrounds and parks with artificial hills, as well as open spaces cooled with water mist.
- Finally, it includes a group of residential and office buildings, in addition to potential investment areas.