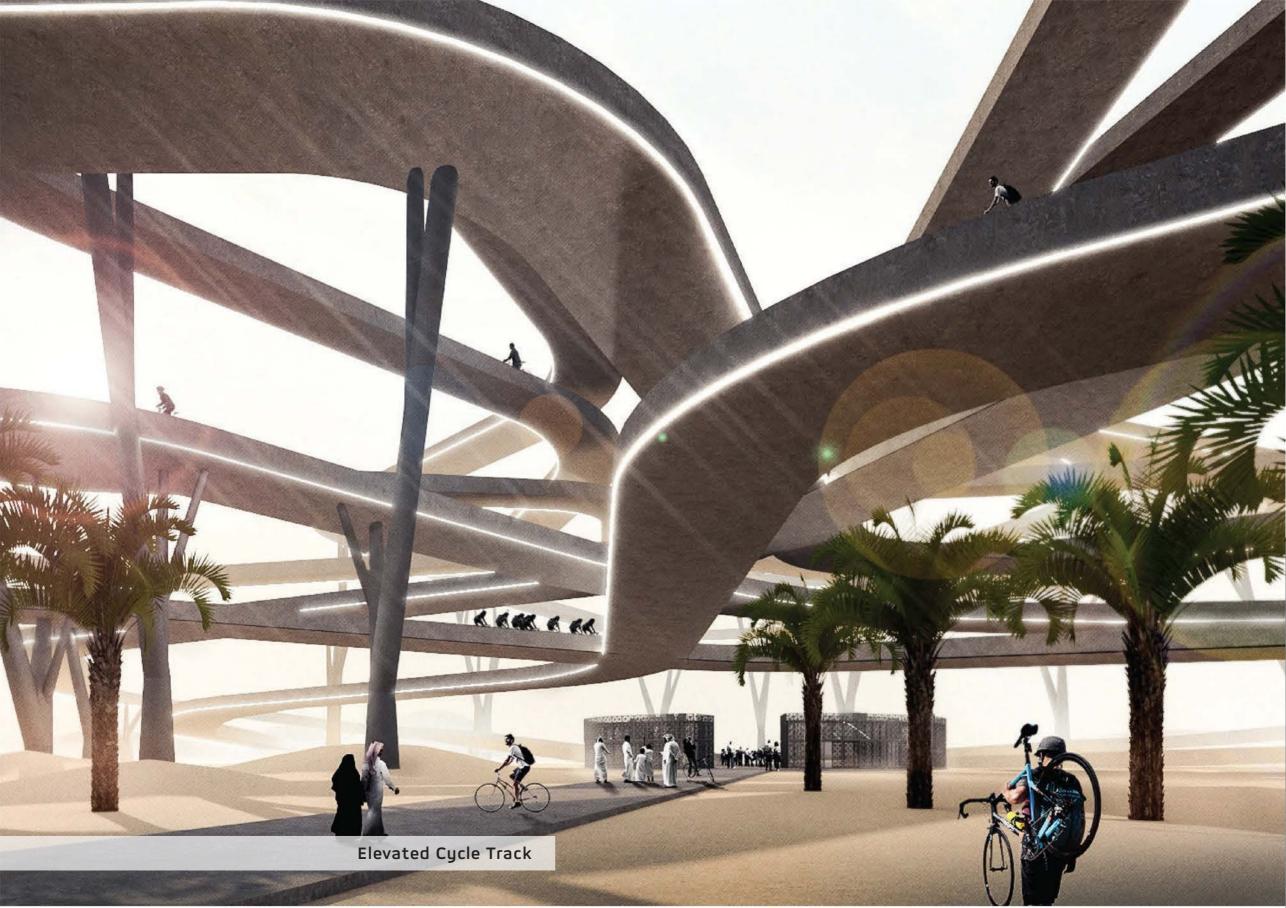

#### 8- Sand Dunes Park Zone

- With a surface of 20 km<sup>2</sup>, the park is located in the sandy area southeast of King Fahd International Airport.
- · It offers trails for professional mountain and desert biking.
- It includes an equestrian center and horse-riding grounds fields extending up to one million m2.
- It includes a visitors' center, stops, rest areas and centers for bikers.
- It has a hospitality complex and various residential facilities.
- It includes botanical gardens and a 5 km<sup>2</sup> zoo.
- Its distinctive landmark will be a monument made of curved cycling tracks in the shape of a flower, gradually rising 50 meters above ground, to allow cyclists to enjoy the impressive view from the top.