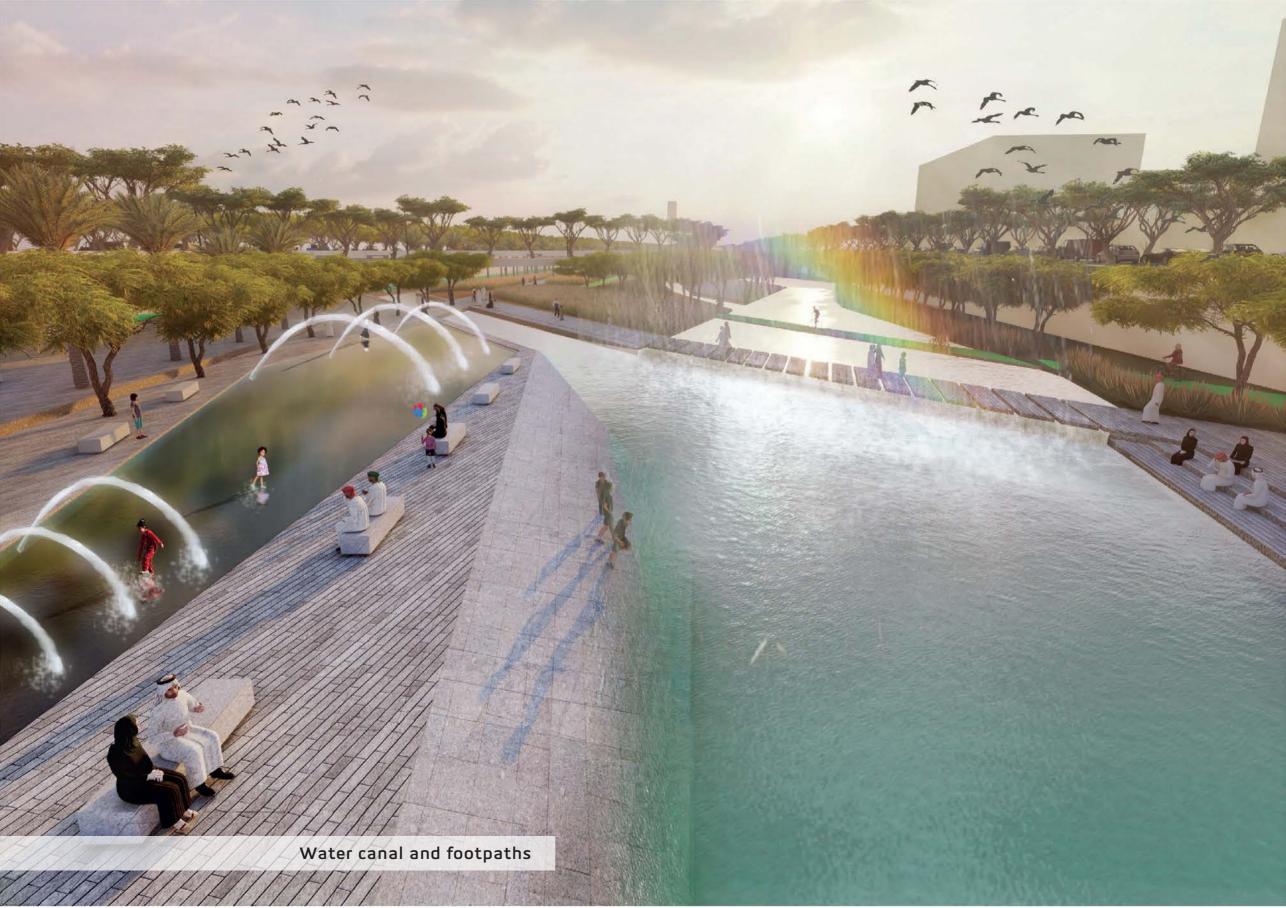

#### 3- Al Aysen Valley:

- It extends over 3.5 km along Al Aysen Valley, from Suwaid bin Harthah Road to the west of King Fahd Road.
- · A shallow water canal cuts the area in two.
- It offers walking and biking trails, stops for hikers, as well as potential investment areas.
- It is connected to a higher path leading to King Abdullah Financial District.