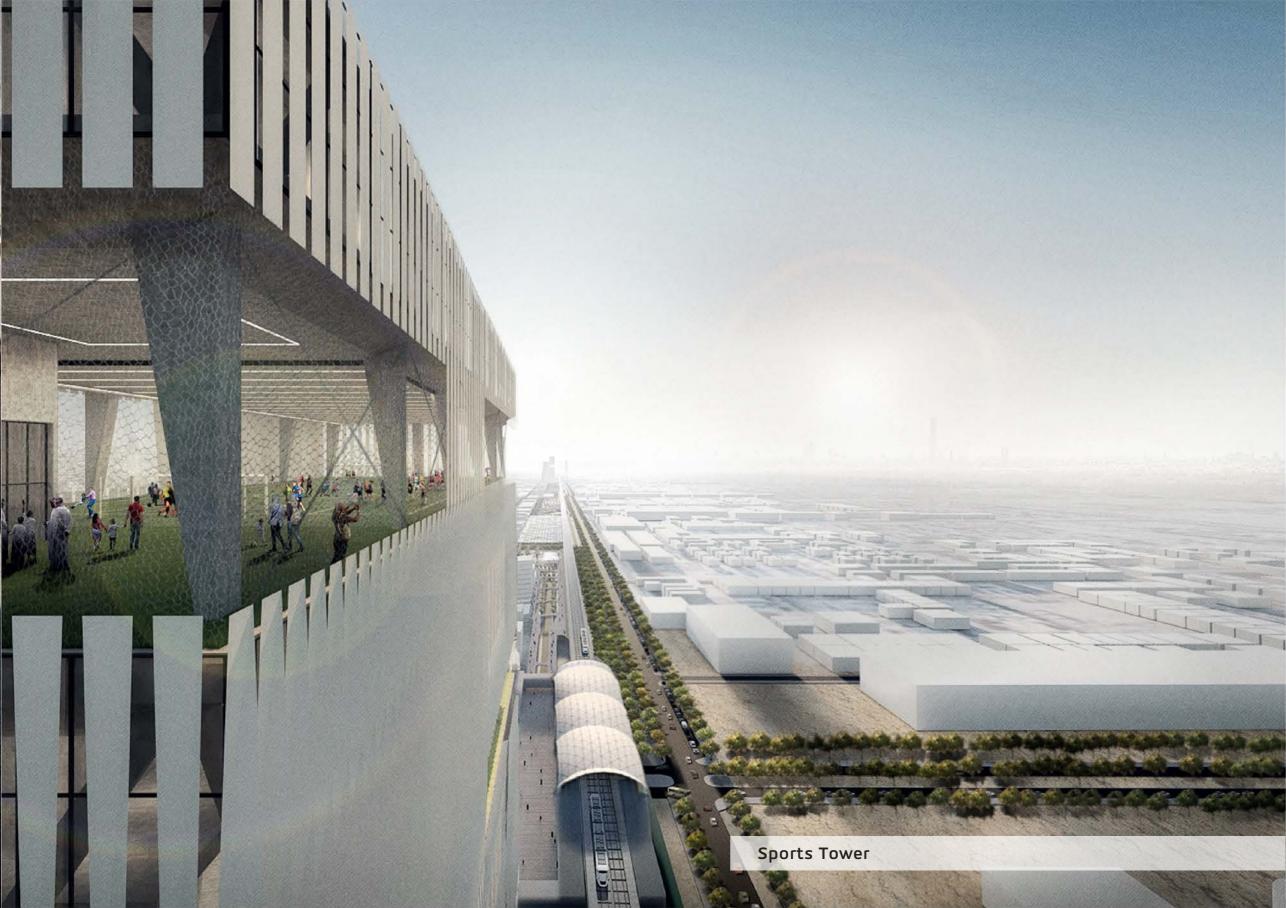

#### **Sports Tower:**

- . In the sports area, some venues are dedicated to men, others to women.
- Venues to practice a host of activities, such as running, golfing, boxing, basketball, tennis, badminton, swimming, water-polo, climbing, shooting, ice-hockey and others.
- . A velodrome is on the lower level.
- . Next to the tower, an underground velodrome is dedicated to bike races.