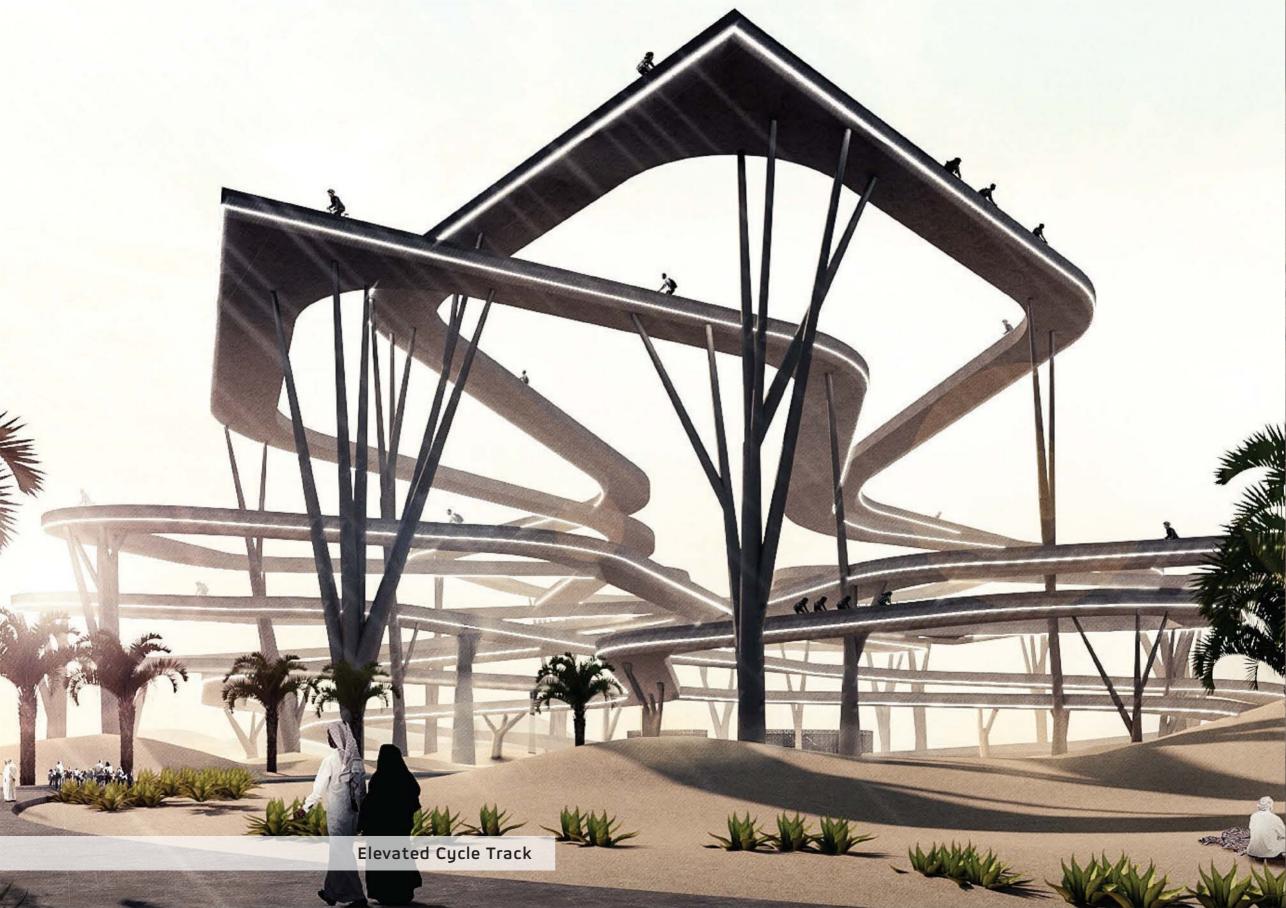

#### 8- Sand Dunes Park Zone

- With a surface of 20 km<sup>2</sup>, the park is located in the sandy area southeast of King Fahd International Airport.
- · It offers trails for professional mountain and desert biking.
- It includes an equestrian center and horse-riding grounds fields extending up to one million m2.
- It includes a visitors' center, stops, rest areas and centers for bikers.
- It has a hospitality complex and various residential facilities.
- It includes botanical gardens and a 5 km<sup>2</sup> zoo.
- Its distinctive landmark will be a monument made of curved cycling tracks in the shape of a flower, gradually rising 50 meters above ground, to allow cyclists to enjoy the impressive view from the top.