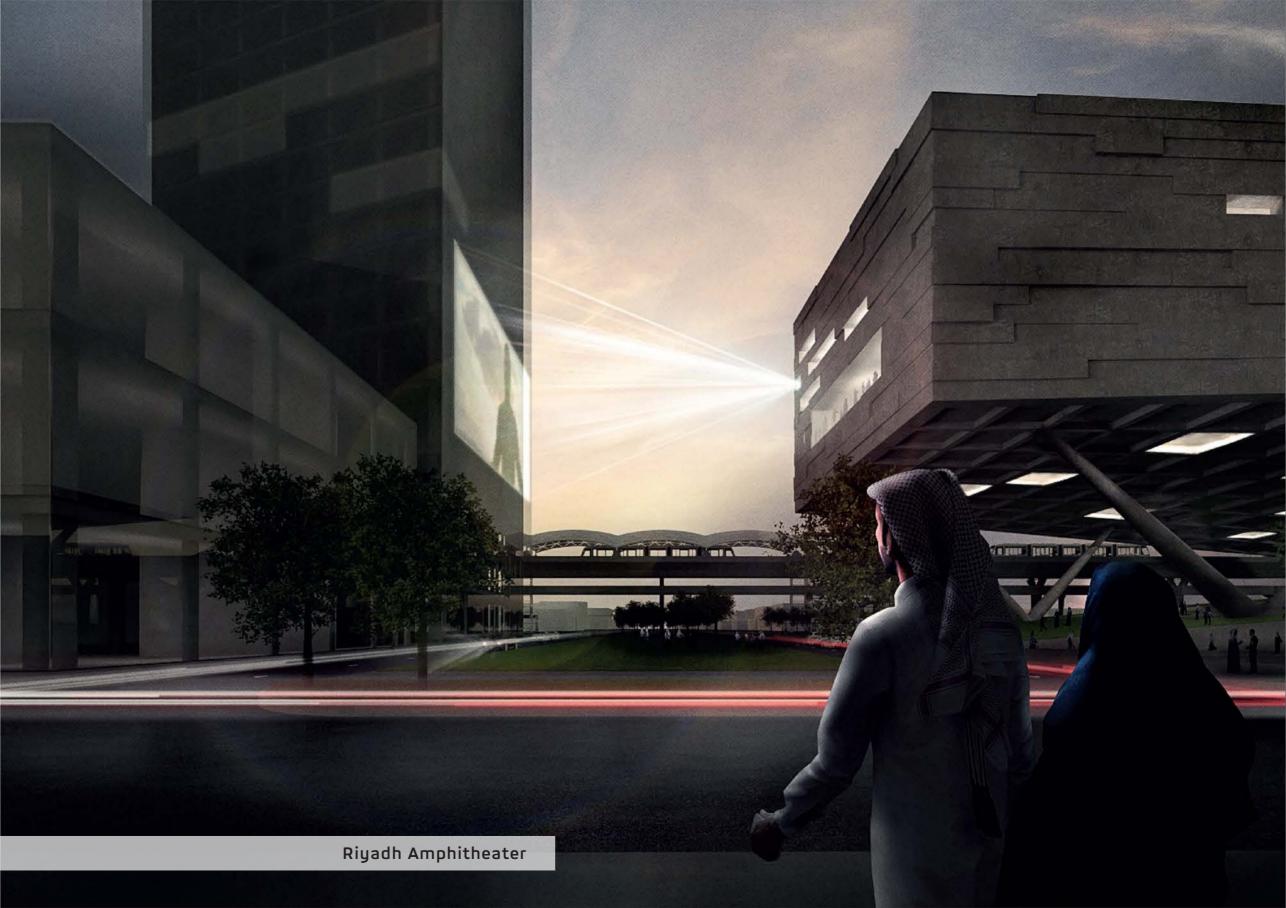

#### 4- Recreational Zone

- · It extends over 4 km from the east of King Fahd Road until Othman bin Affan Road.
- It offers a 40 km overpass to professional bikers and a land trail for amateurs.
- · It has an auditorium, and a theater and cinema complex, as well as an outdoor cinema.
- It also has a site for events and interactive sound and light shows.
- It offers playgrounds and parks with artificial hills, as well as open spaces cooled with water mist.
- Finally, it includes a group of residential and office buildings, in addition to potential investment areas.