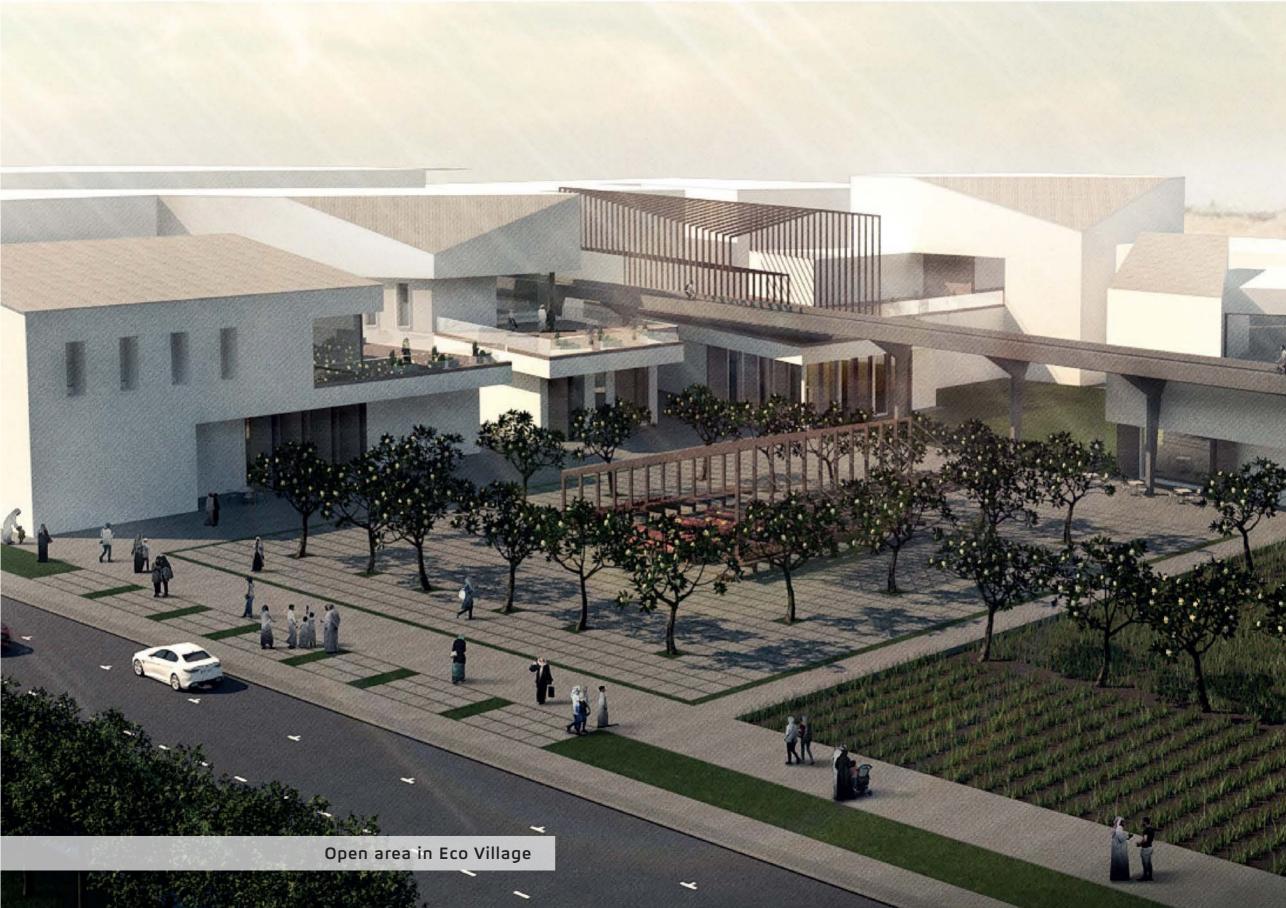

### 6- Ecological Area:

- · It extends over 14 km from the east of the Airport Road to Al Janadriyah Road at Al Sulai Valley.
- · It offers a high trail for professional bikers and a land trail for amateurs, as well as stops and rest areas.
- · It includes areas where plant cultivation and conservation are taught.
- · It offers leisure areas, and walking and running trails connected to local neighborhoods.
- · Specialized education and culture sites teach environmental sustainability in urban contexts.
- It includes fields and greenhouses to develop seeds and agricultural produce and the production of organic foods.
- · It also includes residential buildings, marketplaces, cafes and res-taurants.