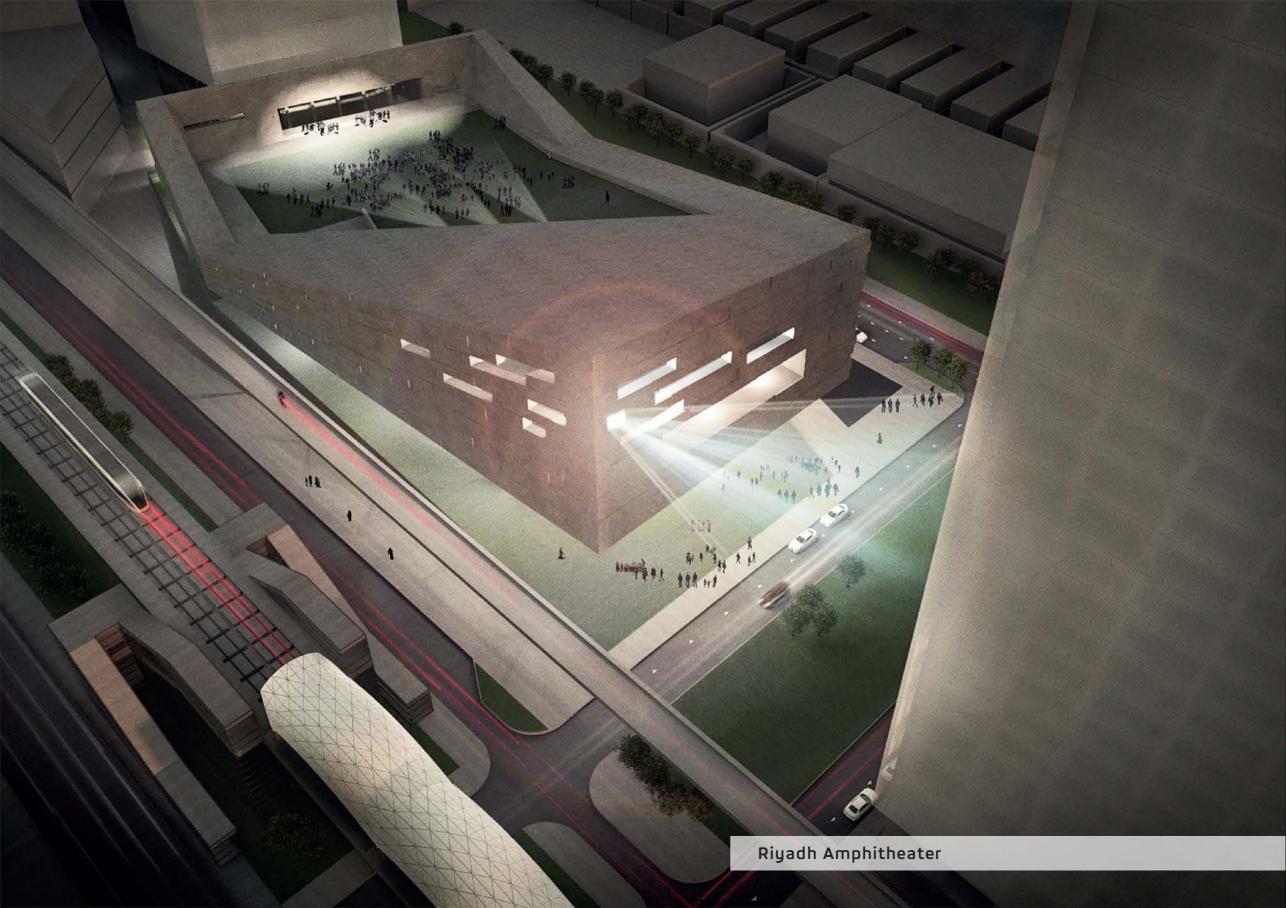

#### 4- Recreational Zone

- · It extends over 4 km from the east of King Fahd Road until Othman bin Affan Road.
- It offers a 40 km overpass to professional bikers and a land trail for amateurs.
- · It has an auditorium, and a theater and cinema complex, as well as an outdoor cinema.
- It also has a site for events and interactive sound and light shows.
- It offers playgrounds and parks with artificial hills, as well as open spaces cooled with water mist.
- Finally, it includes a group of residential and office buildings, in addition to potential investment areas.