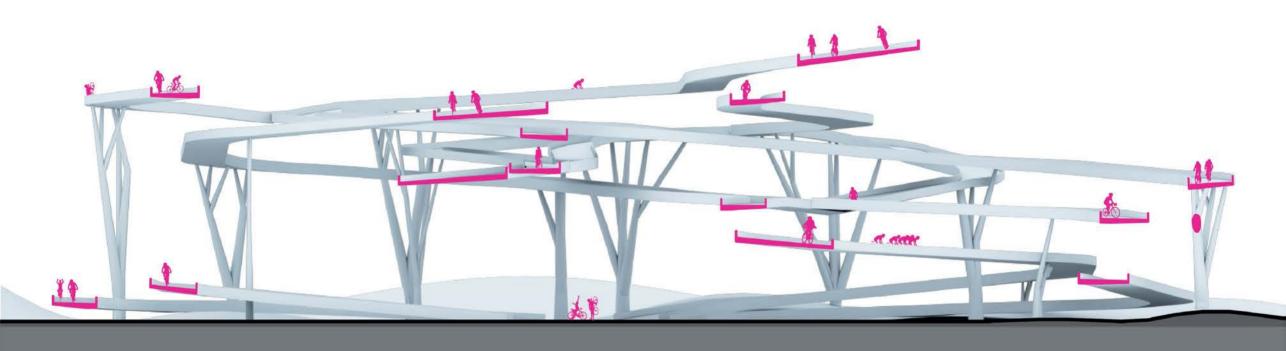

#### 5- Sports Zone

- · It extends over 5 km from the east of Othman bin Affan Road to the east of the Airport Road.
- It has 60 activity venues, including 16 soccer fields, 18 indoor and 12 outdoor basket, volleyball and tennis courts, and one ice rink.
- The area is connected to a trail surrounding Princess Nourah bint Abdulrahman University.

#### **Sports Tower:**

- . In the sports area, some venues are dedicated to men, others to women.
- Venues to practice a host of activities, such as running, golfing, boxing, basketball, tennis, badminton, swimming, water-polo, climbing, shooting, ice-hockey and others.
- . A velodrome is on the lower level.
- . Next to the tower, an underground velodrome is dedicated to bike races.