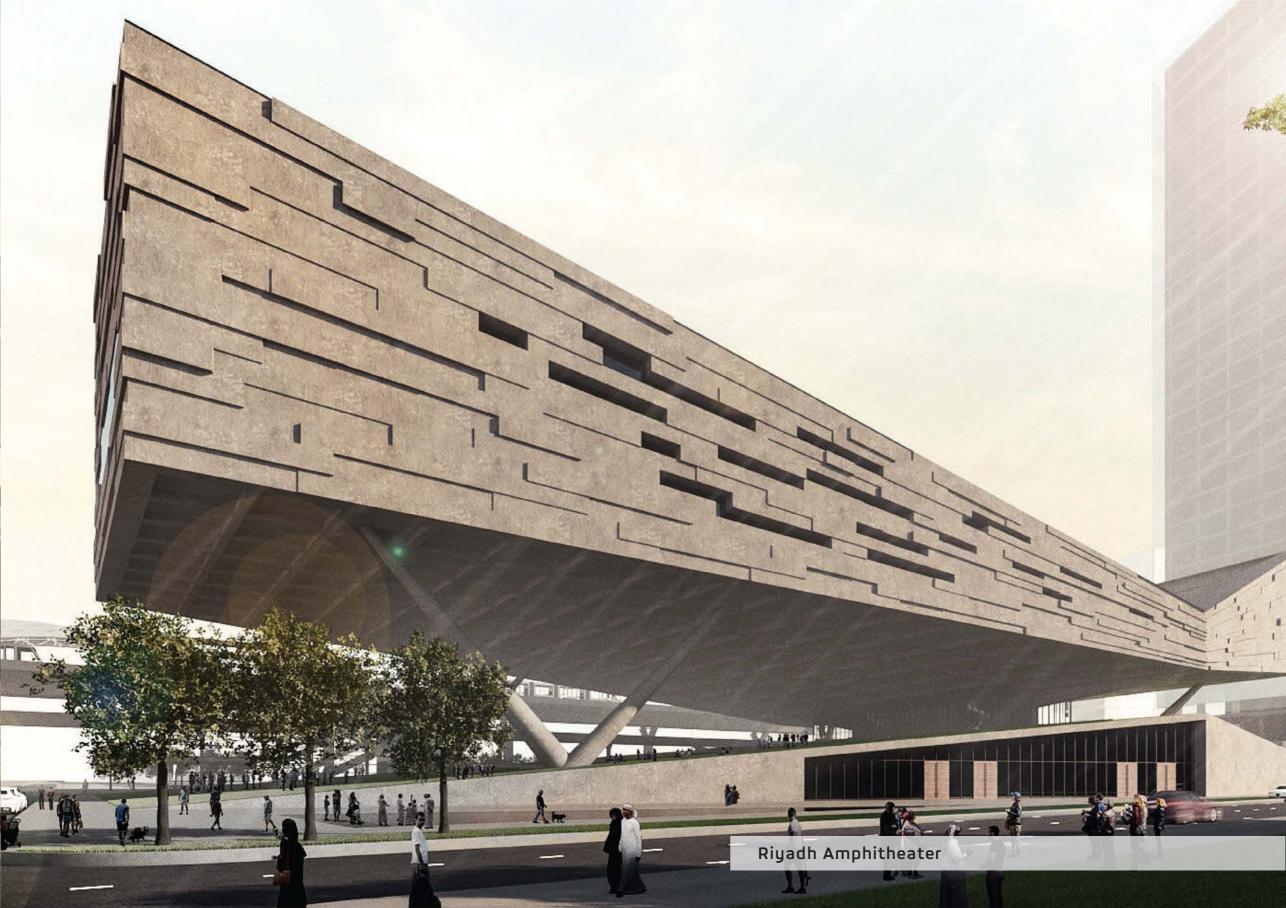

#### 4- Recreational Zone

- · It extends over 4 km from the east of King Fahd Road until Othman bin Affan Road.
- It offers a 40 km overpass to professional bikers and a land trail for amateurs.
- · It has an auditorium, and a theater and cinema complex, as well as an outdoor cinema.
- It also has a site for events and interactive sound and light shows.
- It offers playgrounds and parks with artificial hills, as well as open spaces cooled with water mist.
- Finally, it includes a group of residential and office buildings, in addition to potential investment areas.