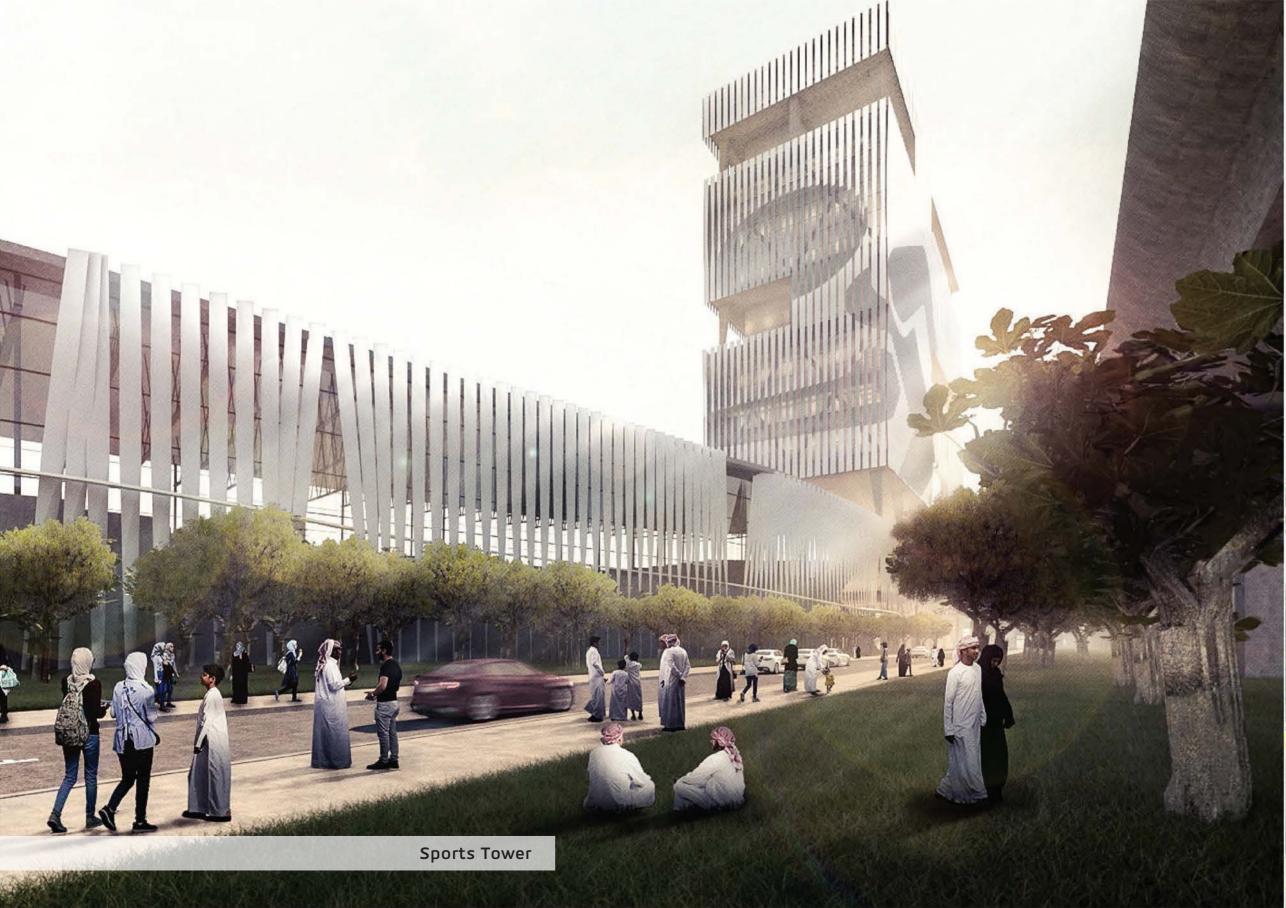

#### **Sports Tower:**

- . In the sports area, some venues are dedicated to men, others to women.
- Venues to practice a host of activities, such as running, golfing, boxing, basketball, tennis, badminton, swimming, water-polo, climbing, shooting, ice-hockey and others.
- . A velodrome is on the lower level.
- . Next to the tower, an underground velodrome is dedicated to bike races.