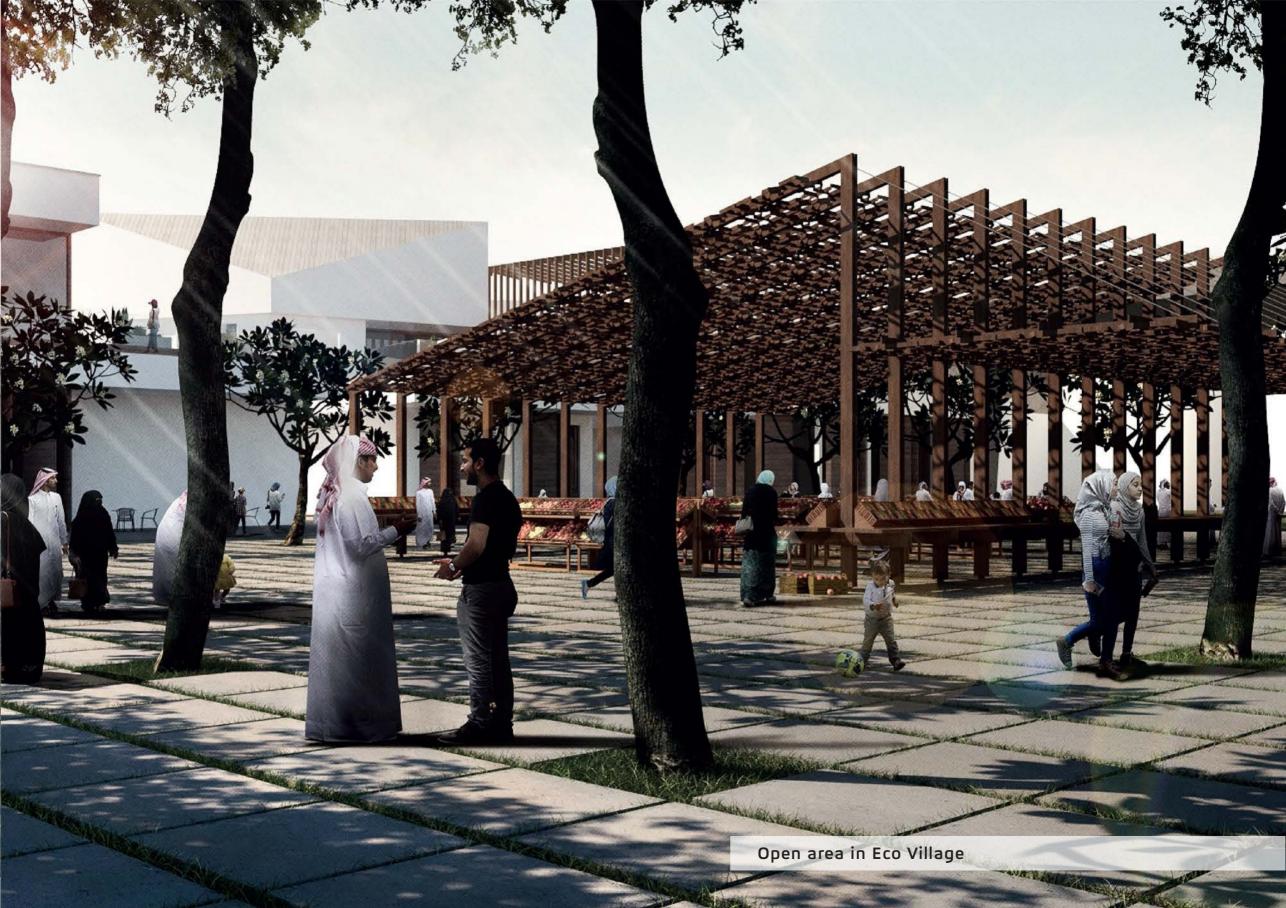

### 6- Ecological Area:

- · It extends over 14 km from the east of the Airport Road to Al Janadriyah Road at Al Sulai Valley.
- · It offers a high trail for professional bikers and a land trail for amateurs, as well as stops and rest areas.
- · It includes areas where plant cultivation and conservation are taught.
- · It offers leisure areas, and walking and running trails connected to local neighborhoods.
- · Specialized education and culture sites teach environmental sustainability in urban contexts.
- It includes fields and greenhouses to develop seeds and agricultural produce and the production of organic foods.
- · It also includes residential buildings, marketplaces, cafes and res-taurants.