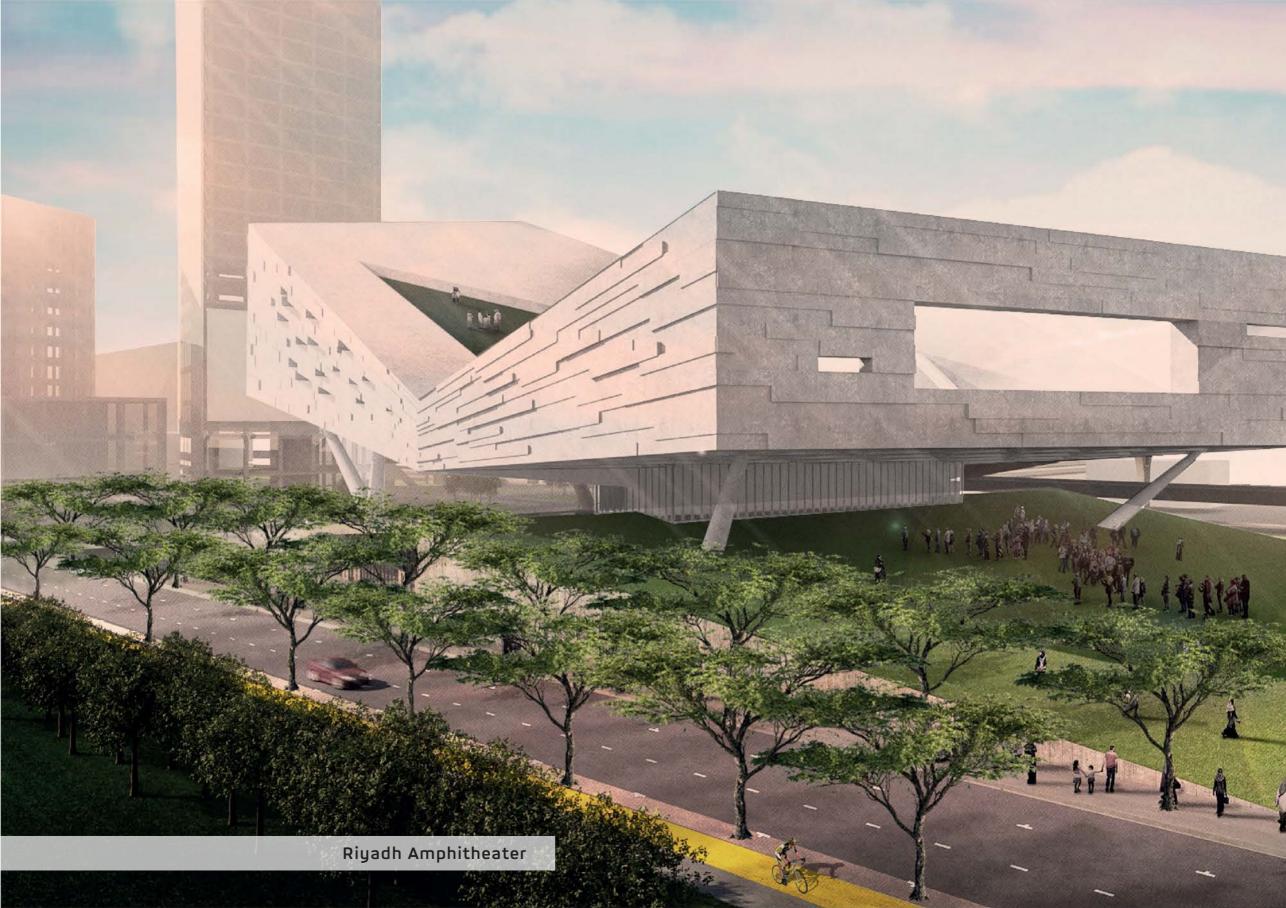

#### 4- Recreational Zone

- · It extends over 4 km from the east of King Fahd Road until Othman bin Affan Road.
- It offers a 40 km overpass to professional bikers and a land trail for amateurs.
- · It has an auditorium, and a theater and cinema complex, as well as an outdoor cinema.
- It also has a site for events and interactive sound and light shows.
- It offers playgrounds and parks with artificial hills, as well as open spaces cooled with water mist.
- Finally, it includes a group of residential and office buildings, in addition to potential investment areas.