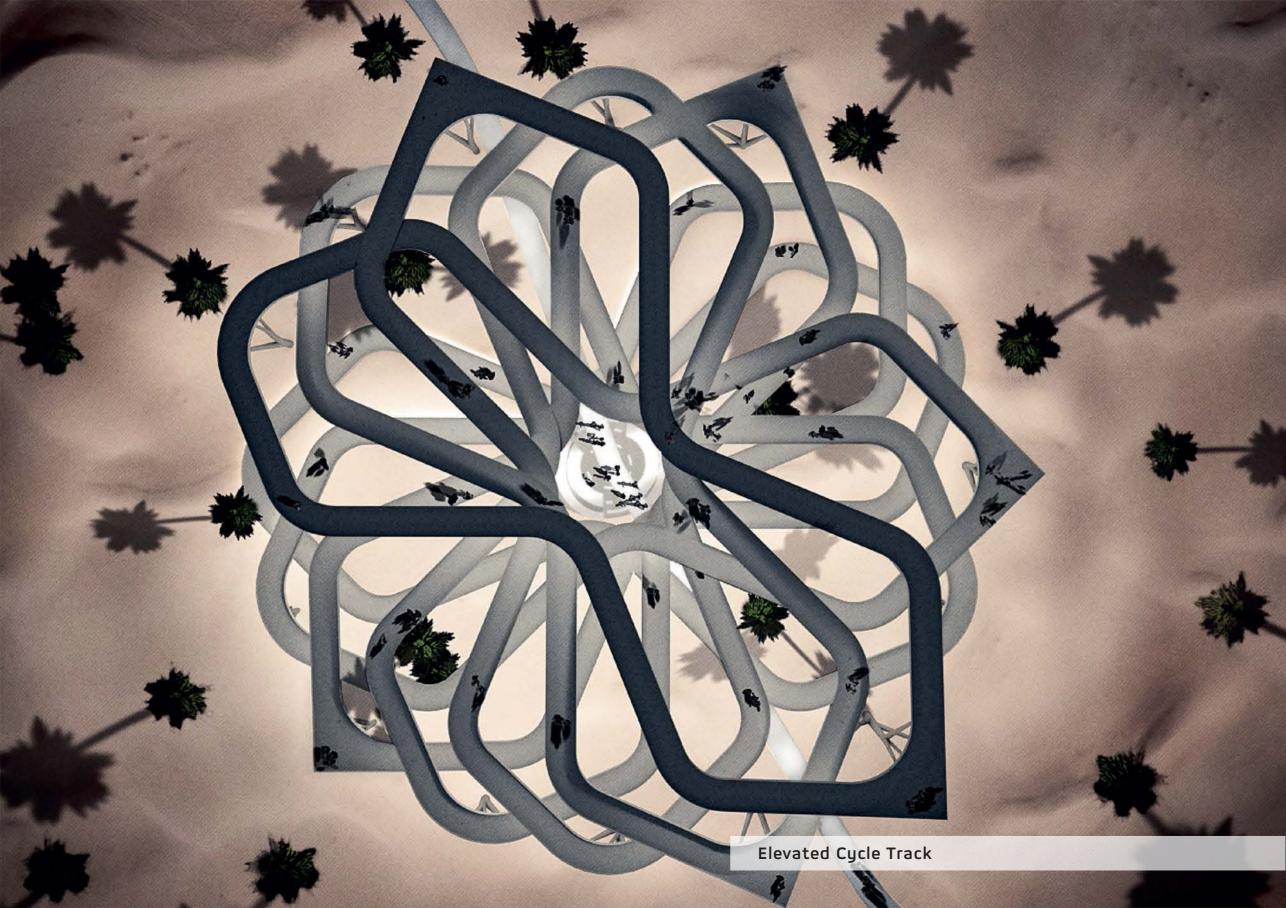

#### 8- Sand Dunes Park Zone

- With a surface of 20 km<sup>2</sup>, the park is located in the sandy area southeast of King Fahd International Airport.
- · It offers trails for professional mountain and desert biking.
- It includes an equestrian center and horse-riding grounds fields extending up to one million m2.
- It includes a visitors' center, stops, rest areas and centers for bikers.
- It has a hospitality complex and various residential facilities.
- It includes botanical gardens and a 5 km<sup>2</sup> zoo.
- Its distinctive landmark will be a monument made of curved cycling tracks in the shape of a flower, gradually rising 50 meters above ground, to allow cyclists to enjoy the impressive view from the top.