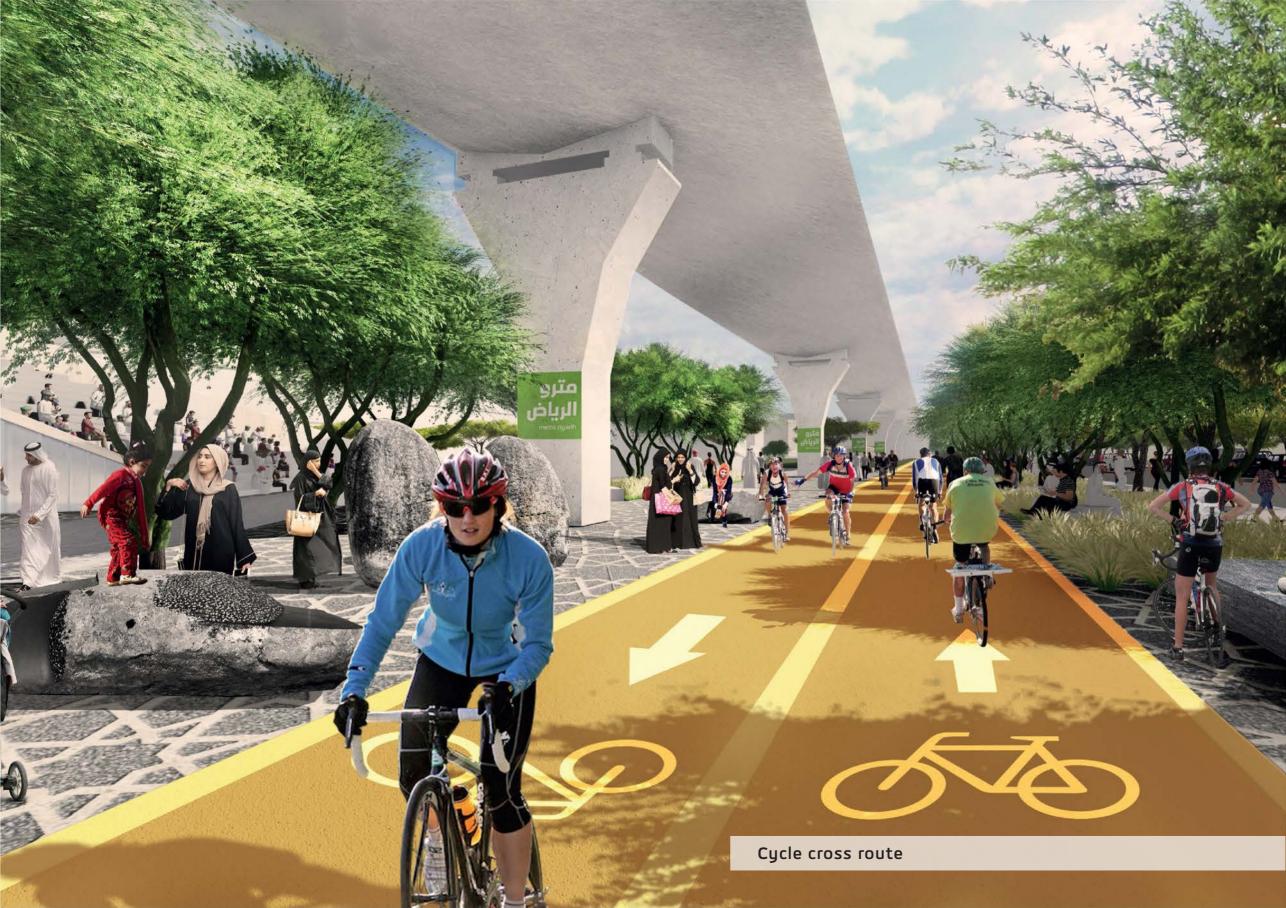

- 85 km of biking trails for amateurs.
- 135 km of biking trails for professionals.
- 123 km of horse-riding trails.
- · Safe and wooded walking trails around the whole project.
- Stops and rest areas for bikers in Hanifa Valley and Al Sulai Valley, including bike repair sites, cafes, and stores for both hikers and sports enthusiasts.
- 3.5 million m<sup>2</sup> of green areas and open spaces.
- 120,000 new trees to be planted and irrigated solely with treated wastewater.
- Monuments and iconic art works, including 10 major monuments, to be installed along the Boulevard.

## 1- Hanifa Valley Route

- The Boulevard extends over 30 km along Hanifa Valley, from Al Olab Water Dam in Diriyah in the north, to Al-Madinah Al Munawwarah Road, in the south.
- · It offers biking trails for amateurs and professionals alike, as well as wooded trails for walking and riding.
- It is connected to the Biking Training Center next to the Diplomatic Quarter.
- It has 13 stops along the valley, including bike repair sites, cafes and stores for hikers and sports enthusiasts.