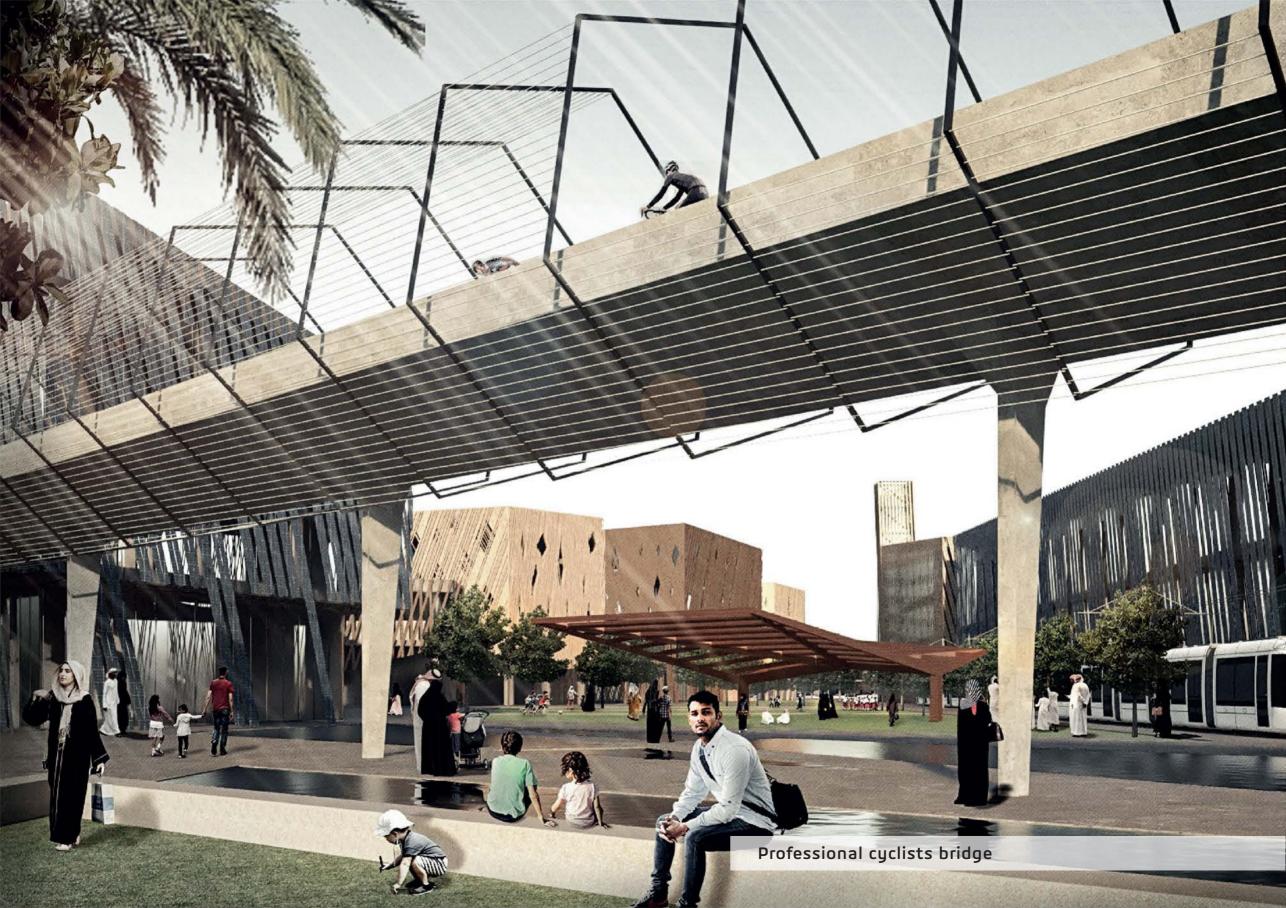

#### 4- Recreational Zone

- · It extends over 4 km from the east of King Fahd Road until Othman bin Affan Road.
- It offers a 40 km overpass to professional bikers and a land trail for amateurs.
- · It has an auditorium, and a theater and cinema complex, as well as an outdoor cinema.
- It also has a site for events and interactive sound and light shows.
- It offers playgrounds and parks with artificial hills, as well as open spaces cooled with water mist.
- Finally, it includes a group of residential and office buildings, in addition to potential investment areas.