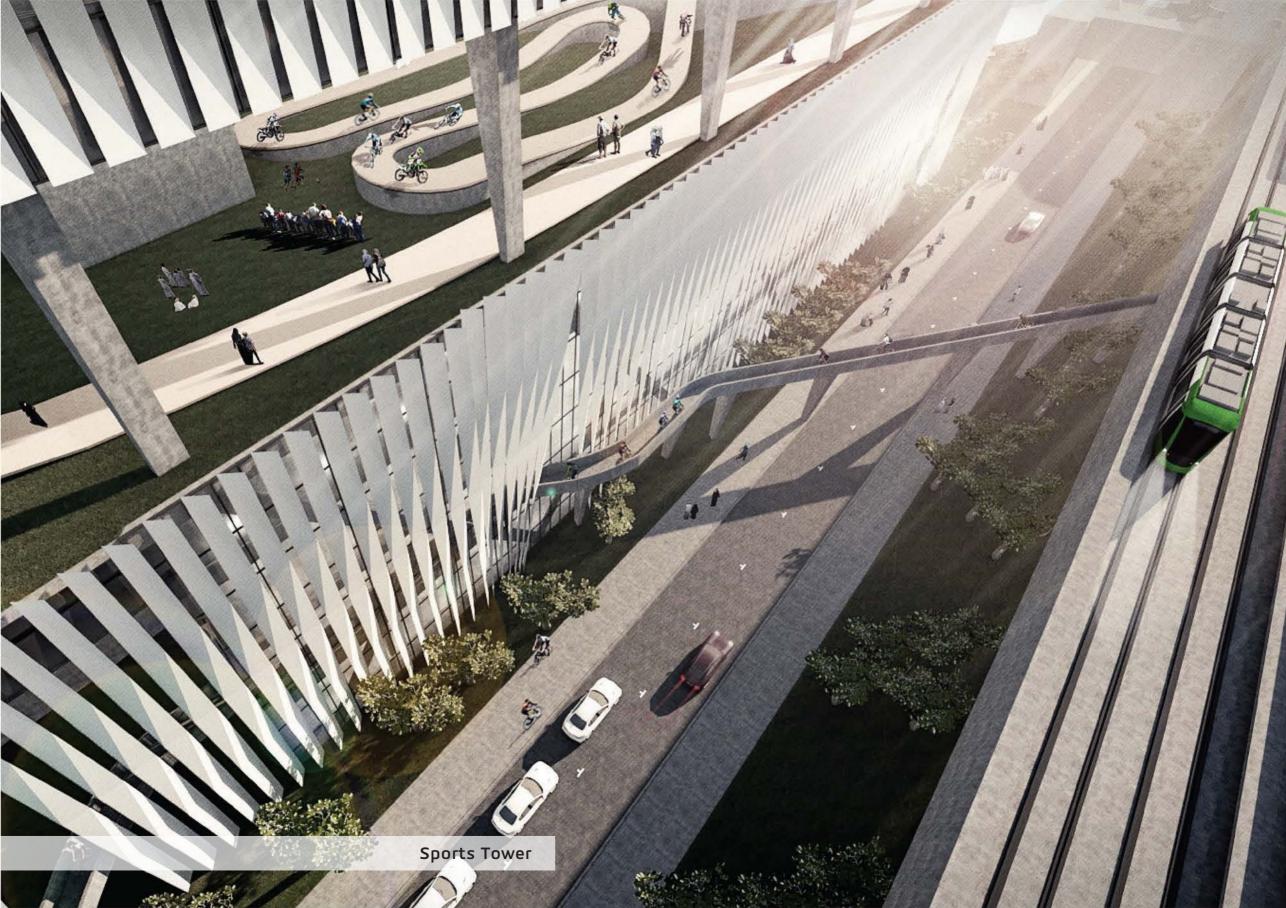

#### 5- Sports Zone

- · It extends over 5 km from the east of Othman bin Affan Road to the east of the Airport Road.
- It has 60 activity venues, including 16 soccer fields, 18 indoor and 12 outdoor basket, volleyball and tennis courts, and one ice rink.
- The area is connected to a trail surrounding Princess Nourah bint Abdulrahman University.

#### **Sports Tower:**

- . In the sports area, some venues are dedicated to men, others to women.
- Venues to practice a host of activities, such as running, golfing, boxing, basketball, tennis, badminton, swimming, water-polo, climbing, shooting, ice-hockey and others.
- . A velodrome is on the lower level.
- . Next to the tower, an underground velodrome is dedicated to bike races.