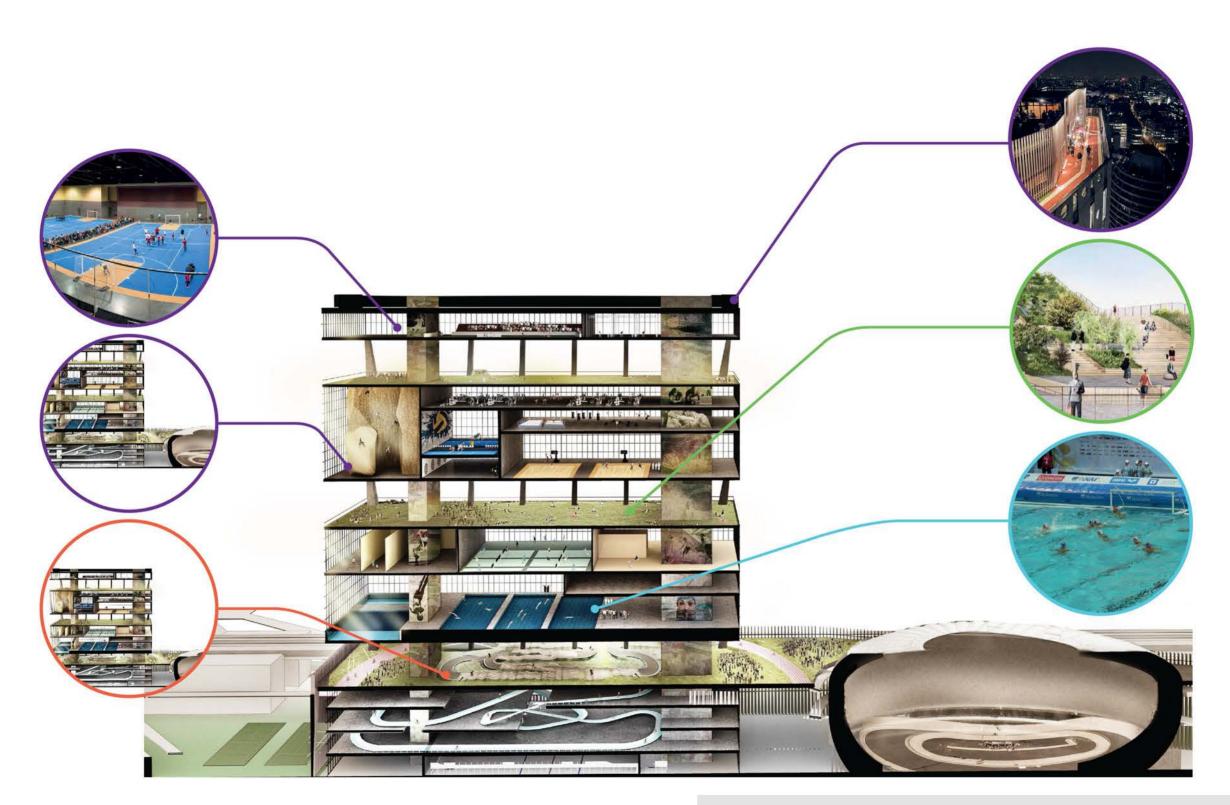

#### **Sports Tower:**

- . In the sports area, some venues are dedicated to men, others to women.
- Venues to practice a host of activities, such as running, golfing, boxing, basketball, tennis, badminton, swimming, water-polo, climbing, shooting, ice-hockey and others.
- . A velodrome is on the lower level.
- . Next to the tower, an underground velodrome is dedicated to bike races.