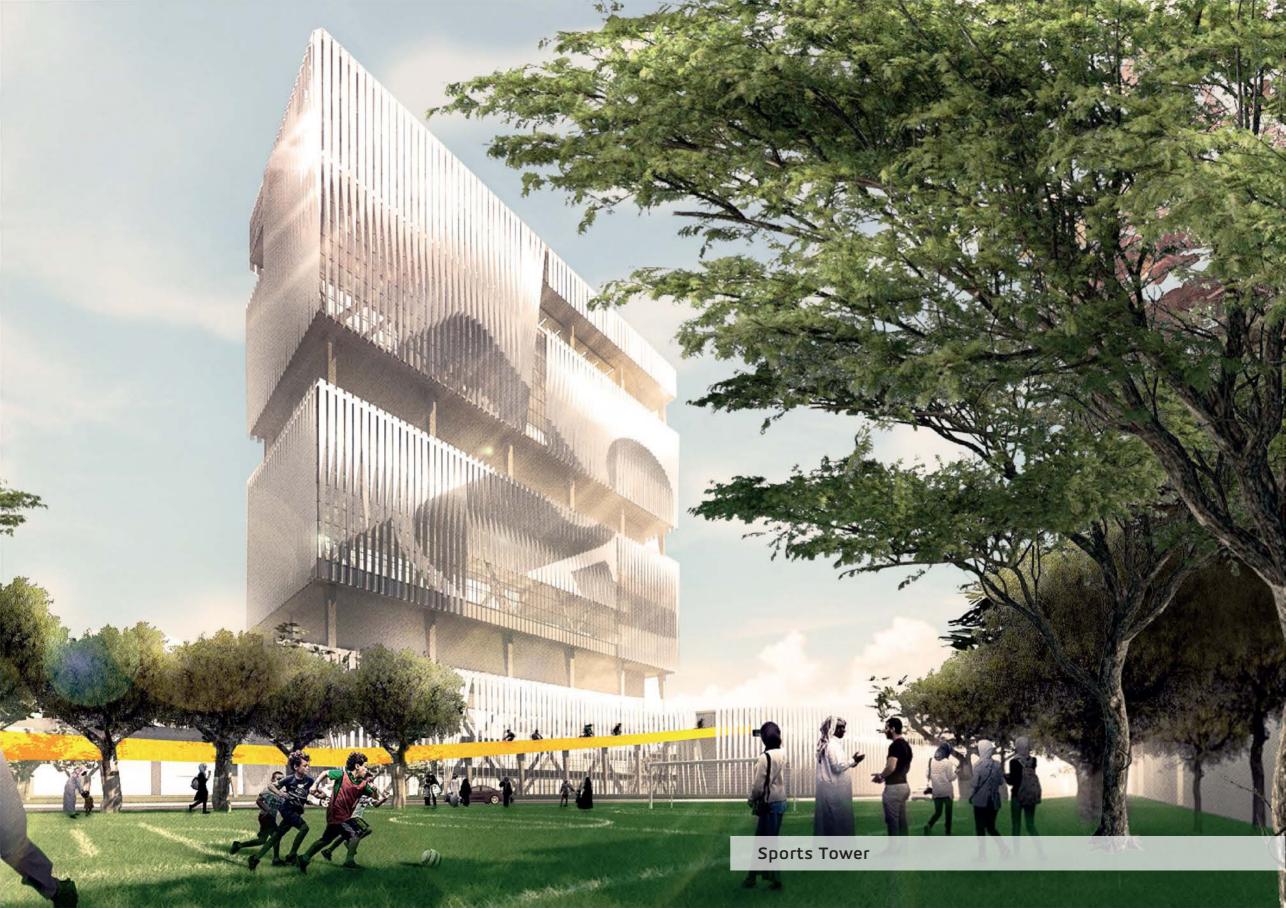

#### **Sports Tower:**

- . In the sports area, some venues are dedicated to men, others to women.
- Venues to practice a host of activities, such as running, golfing, boxing, basketball, tennis, badminton, swimming, water-polo, climbing, shooting, ice-hockey and others.
- . A velodrome is on the lower level.
- . Next to the tower, an underground velodrome is dedicated to bike races.